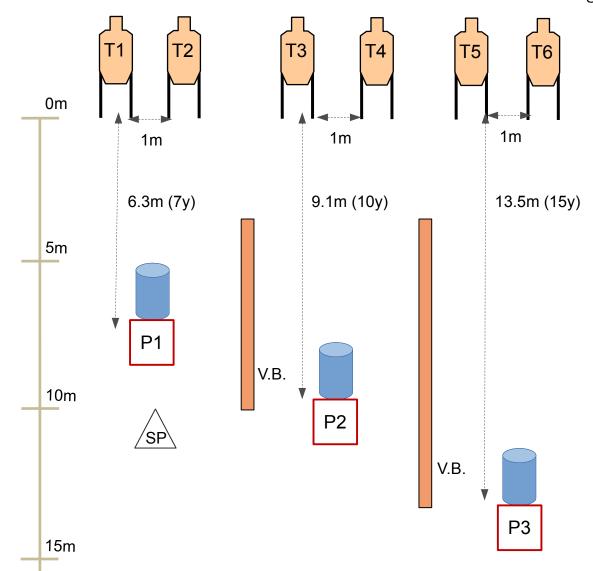

### Stage 11 (Bay 13)

| Title          | Standard                                                                                                                                                                       | Author     | Andy                   |  |
|----------------|--------------------------------------------------------------------------------------------------------------------------------------------------------------------------------|------------|------------------------|--|
| Targets        | 6 Threats                                                                                                                                                                      | Rounds     | Min 12                 |  |
| Scoring        | Unlimited, T1-4 Best 2 Body, T5-6 Best 2<br>Head                                                                                                                               | Start/ End | Audible/ Last Shot     |  |
| Concealment    | Not Required                                                                                                                                                                   | Safety     | 180° Rule, Berm Height |  |
| Scenario       | n/a                                                                                                                                                                            | n/a        |                        |  |
| Start Position | Standing at SP, toes touching marks. Gun unloaded, slide closed and one magazine on barrel at P1 in marked area. One spare magazine with 6 rounds on each barrel at P2 and P3. |            |                        |  |
| Procedure      | At the signal, engage T1-2 from P1 WHO to the body, then engage T3-4 from P2 SHO to the body and finally engage T5-6 from P3 freestyle to the head.                            |            |                        |  |

SO Team: Cesaroni/Selko

Total movement distance: 18m Pot. position PPDS