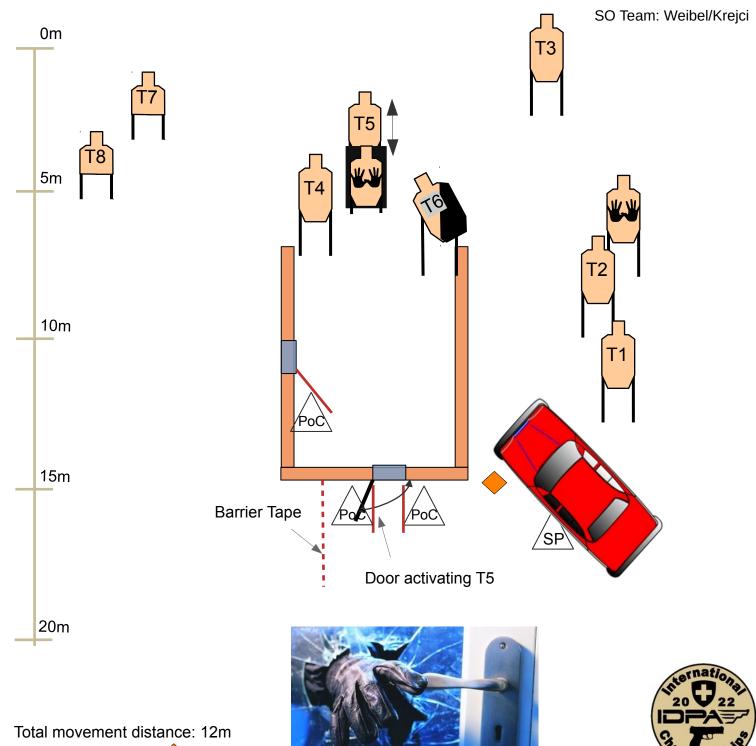

### Stage 8 (Bay 9)

| Title          | Home invasion                                                                                                                                                 | Author                                                                                            | Andy                                   |  |
|----------------|---------------------------------------------------------------------------------------------------------------------------------------------------------------|---------------------------------------------------------------------------------------------------|----------------------------------------|--|
| Targets        | 8 Threats, 2 Non-Threats                                                                                                                                      | Rounds                                                                                            | Min 16                                 |  |
| Scoring        | Unlimited, Best 2                                                                                                                                             | Start/ End                                                                                        | Audible/ Last Shot                     |  |
| Concealment    | Required                                                                                                                                                      | Safety                                                                                            | 180° Rule, Berm Height, Exclusion Zone |  |
| Scenario       | You are arriving at a meeting location w yourself.                                                                                                            | You are arriving at a meeting location when you are attacked by armed criminals. Defend yourself. |                                        |  |
| Start Position | Sitting in the drivers seat, door closed, both hands on marks. Gun empty chamber, holstered.                                                                  |                                                                                                   |                                        |  |
| Procedure      | At the signal, get out of the car, then draw and engage T1-3 in the open. Proceed to engage the remaining targets from available PoCs. Door will activate T5. |                                                                                                   |                                        |  |