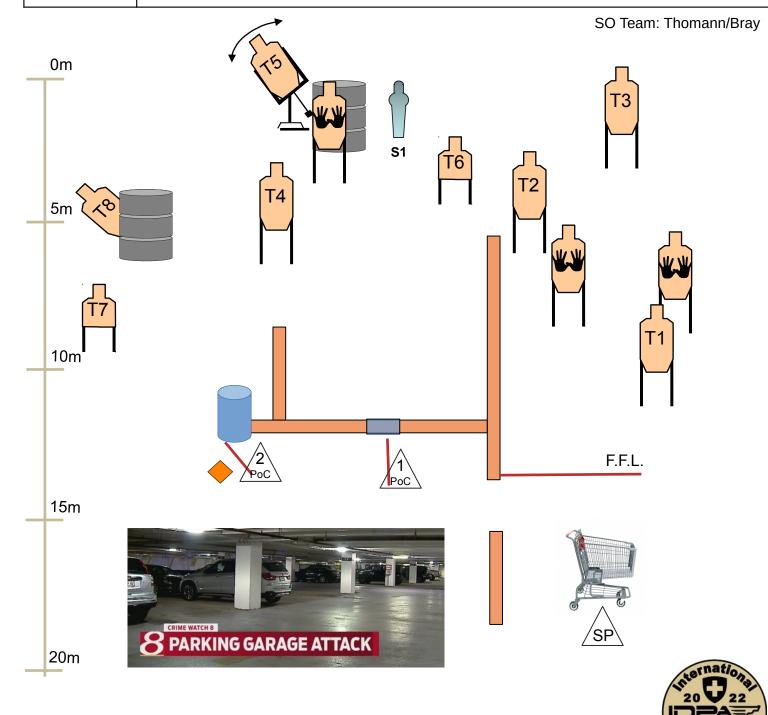

### Stage 9 (Bay 11)

### 2022 Swiss Internat. IDPA Championships

| Title          | Parking Garage Attack                                                                                                                                                 | Author     | Andy                                          |
|----------------|-----------------------------------------------------------------------------------------------------------------------------------------------------------------------|------------|-----------------------------------------------|
| Targets        | 8 Threats, 3 Non-Threats, 1 Steel                                                                                                                                     | Rounds     | Min 17                                        |
| Scoring        | Unlimited, Best 2, Steel Down                                                                                                                                         | Start/ End | Audible/ Last Shot                            |
| Concealment    | Required                                                                                                                                                              | Safety     | 180° Rule, Berm Height, Forward Fault<br>Line |
| Scenario       | You are pushing your shopping cart to your vehicle in front of the local supermarket, when two opposing gangs start exchanging fire. Save yourself and the innocents. |            |                                               |
| Start Position | Standing at SP, facing targets, both hands on marks. Gun loaded to division capacity, holstered.                                                                      |            |                                               |
| Procedure      | At the signal, engage T1-3 in the open. Then engage the remaining targets from available PoCs. S1 activates T5. PoC2 is low cover over or around the barrel.          |            |                                               |

Total movement distance: 10m Pot. position PPDS