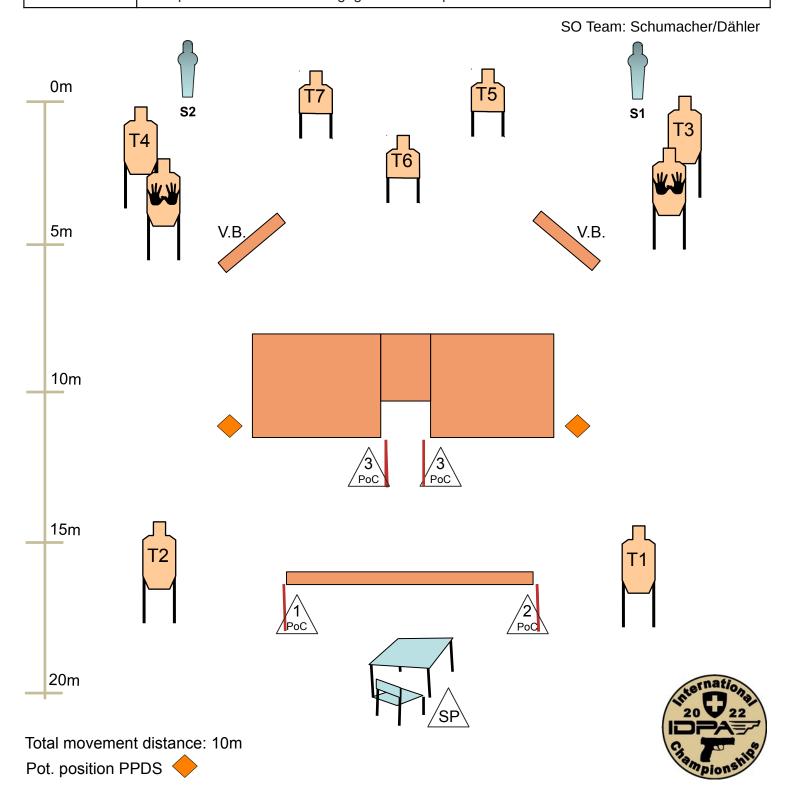

### Stage 2 (Bay 2)

### 2022 Swiss Internat. IDPA Championships

| Title          | They Came out of Nowhere                                                                                                                                    | Author     | Itsarawut, Andy                       |
|----------------|-------------------------------------------------------------------------------------------------------------------------------------------------------------|------------|---------------------------------------|
| Targets        | 8 Threats, 2 Non-Threats, 2 steel                                                                                                                           | Rounds     | Min 18                                |
| Scoring        | Unlimited, Best 2, Steel Down                                                                                                                               | Start/ End | Audible/ Last Shot                    |
| Concealment    | Not Required                                                                                                                                                | Safety     | 180° Rule, Berm Height, Fw Fault Line |
| Scenario       | You are relaxing in your garden. Suddenly, the local OC (organized crime) gang is trying to collect their fees and attack with guns drawn. Defend yourself. |            |                                       |
| Start Position | Sitting at SP, back on chair, hands folded on stomach. Gun unloaded, slide/cylinder closed and all needed loading devices on table in marked area.          |            |                                       |
| Procedure      | At the signal engage T1-2 in the open. Then engage all remaining targets from available PoCs. S1 activates T6.                                              |            |                                       |

Total movement distance: 18m Pot. position PPDS

| Title          | Equipment Check/ Chrono | Author     | n/a |
|----------------|-------------------------|------------|-----|
| Targets        | n/a                     | Rounds     | n/a |
| Scoring        | n/a                     | Start/ End | n/a |
| Concealment    | n/a                     | Safety     | n/a |
| Scenario       | n/a                     |            |     |
| Start Position | n/a                     |            |     |
| Procedure      | n/a                     |            |     |

SO Team: Schulthess/Vittori

Total movement distance: 0m Pot. position PPDS