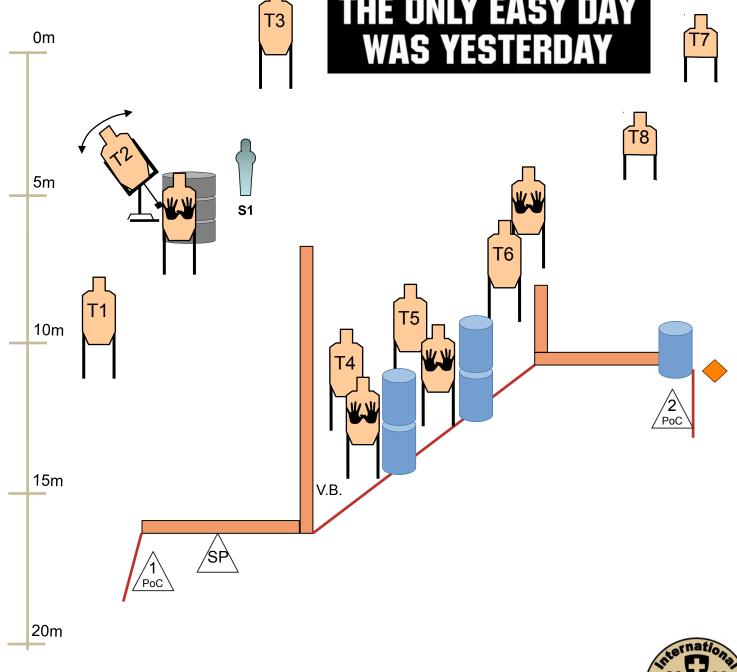

### Stage 5 (Bay 6)

### 2022 Swiss Internat. IDPA Championships

| Title          | A Not-so-Easy Day                                                                                                                                                  | Author                                              | Itsarawut, Andy                       |  |
|----------------|--------------------------------------------------------------------------------------------------------------------------------------------------------------------|-----------------------------------------------------|---------------------------------------|--|
| Targets        | 8 Threats, 4 Non-Threats, 1 Steel                                                                                                                                  | Rounds                                              | Min 17                                |  |
| Scoring        | Unlimited, Best 2, Steel Down                                                                                                                                      | Start/ End                                          | Audible/ Last Shot                    |  |
| Concealment    | Required                                                                                                                                                           | Safety                                              | 180° Rule, Berm Height, Fw Fault Line |  |
| Scenario       | You are attacked by armed robbers. Def                                                                                                                             | You are attacked by armed robbers. Defend yourself. |                                       |  |
| Start Position | Standing at SP, feet and hands on marks. Gun loaded with exactly 6 rounds, holstered.                                                                              |                                                     |                                       |  |
| Procedure      | At the signal engage T1-3 and S1 from PoC1. S1 activates T2. Then engage T4-6 in the open. Finally engage T7-8 from PoC2 from low cover over or around the barrel. |                                                     |                                       |  |