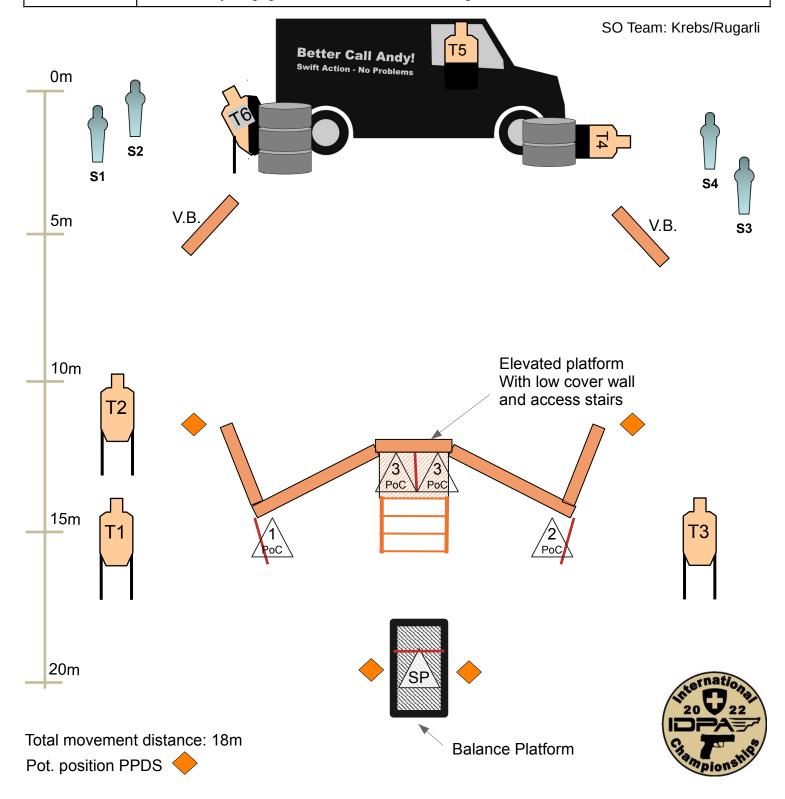

## Stage 7 (Bay 8)

| Title          | Better Call Andy!                                                                                                                                    | Author     | Andy                   |
|----------------|------------------------------------------------------------------------------------------------------------------------------------------------------|------------|------------------------|
| Targets        | 6 Threats, 4 Steel                                                                                                                                   | Rounds     | Min 16                 |
| Scoring        | Unlimited, Best 2, Steel Down                                                                                                                        | Start/ End | Audible/ Last Shot     |
| Concealment    | Required                                                                                                                                             | Safety     | 180° Rule, Berm Height |
| Scenario       | You are wrongfully targeted by the local mafia outfit. They close in with guns drawn. Save yourself.                                                 |            |                        |
| Start Position | Standing at SP, toes touching marks. Gun empty chamber, holstered.                                                                                   |            |                        |
| Procedure      | At the signal, engage T1-3 standing on balance platform. Then engage S1-4 from PoC1 and PoC2. Finally, engage T4-6 from either PoC3 using low cover. |            |                        |