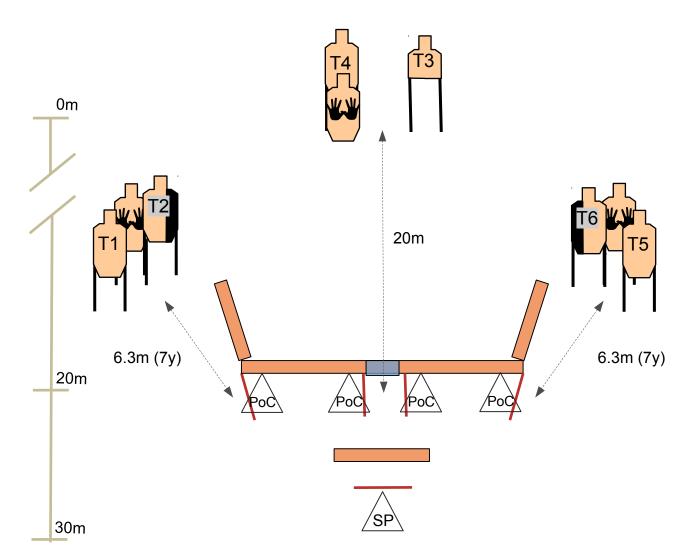

### Stage 2 (Bay 2)

### 2022 Swiss Internat. IDPA Championships

| Title          | They Came out of Nowhere                                                                                                                                    | Author     | Itsarawut, Andy                       |
|----------------|-------------------------------------------------------------------------------------------------------------------------------------------------------------|------------|---------------------------------------|
| Targets        | 8 Threats, 2 Non-Threats, 2 steel                                                                                                                           | Rounds     | Min 18                                |
| Scoring        | Unlimited, Best 2, Steel Down                                                                                                                               | Start/ End | Audible/ Last Shot                    |
| Concealment    | Not Required                                                                                                                                                | Safety     | 180° Rule, Berm Height, Fw Fault Line |
| Scenario       | You are relaxing in your garden. Suddenly, the local OC (organized crime) gang is trying to collect their fees and attack with guns drawn. Defend yourself. |            |                                       |
| Start Position | Sitting at SP, back on chair, hands folded on stomach. Gun unloaded, slide/cylinder closed and all needed loading devices on table in marked area.          |            |                                       |
| Procedure      | At the signal engage T1-2 in the open. Then engage all remaining targets from available PoCs. S1 activates T6.                                              |            |                                       |