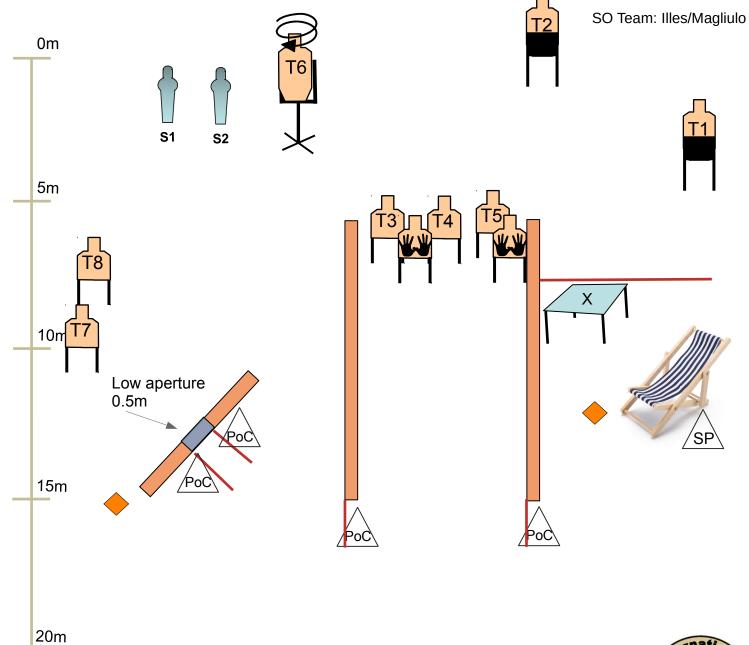

### 2022 Swiss Internat. IDPA Championships

| Title          | They Came out of Nowhere                                                                                                                                    | Author     | Itsarawut, Andy                       |
|----------------|-------------------------------------------------------------------------------------------------------------------------------------------------------------|------------|---------------------------------------|
| Targets        | 8 Threats, 2 Non-Threats, 2 steel                                                                                                                           | Rounds     | Min 18                                |
| Scoring        | Unlimited, Best 2, Steel Down                                                                                                                               | Start/ End | Audible/ Last Shot                    |
| Concealment    | Not Required                                                                                                                                                | Safety     | 180° Rule, Berm Height, Fw Fault Line |
| Scenario       | You are relaxing in your garden. Suddenly, the local OC (organized crime) gang is trying to collect their fees and attack with guns drawn. Defend yourself. |            |                                       |
| Start Position | Sitting at SP, back on chair, hands folded on stomach. Gun unloaded, slide/cylinder closed and all needed loading devices on table in marked area.          |            |                                       |
| Procedure      | At the signal engage T1-2 in the open. Then engage all remaining targets from available PoCs. S1 activates T6.                                              |            |                                       |

SO Team: Schulthess/Vittori

Total movement distance: 0m Pot. position PPDS