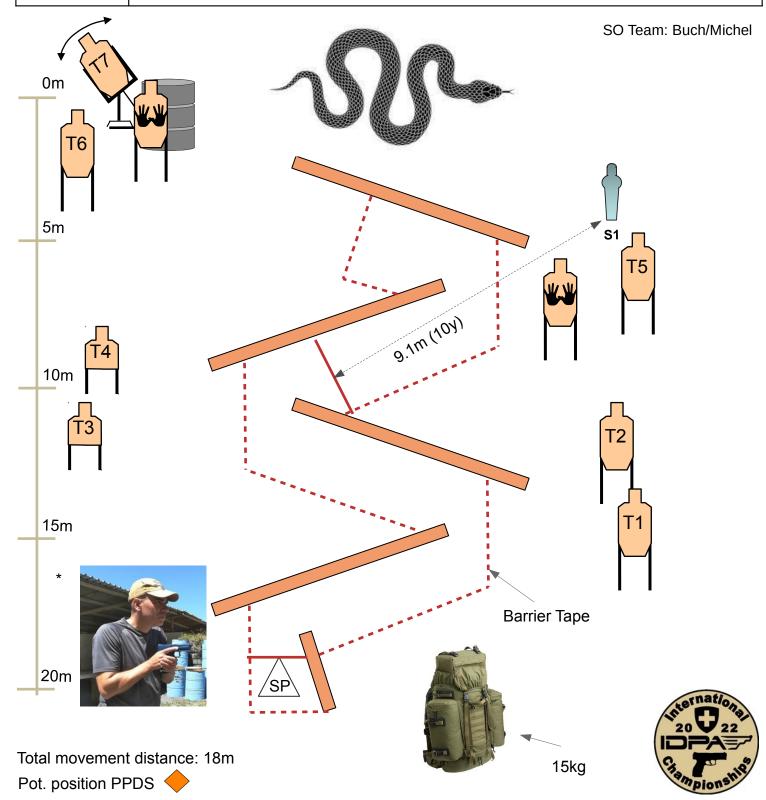

### 2022 Swiss Internat. IDPA Championships

| Title          | The Snake                                                                                                               | Author                                                                                        | Andy                                  |  |
|----------------|-------------------------------------------------------------------------------------------------------------------------|-----------------------------------------------------------------------------------------------|---------------------------------------|--|
| Targets        | 7 Threats, 2 Non-Threats, 1 Steel                                                                                       | Rounds                                                                                        | Min 15                                |  |
| Scoring        | Unlimited, Best 2, Steel Down                                                                                           | Start/ End                                                                                    | Audible/ Last Shot                    |  |
| Concealment    | Not Required                                                                                                            | Safety                                                                                        | 180° Rule, Berm Height, Fw Fault Line |  |
| Scenario       | You are cornered by hired gunmen. Mov                                                                                   | You are cornered by hired gunmen. Move like a snake to defeat them.                           |                                       |  |
| Start Position | Standing at SP, toes on marks. Rucksad                                                                                  | Standing at SP, toes on marks. Rucksack on. Gun loaded to division capacity, ready position*. |                                       |  |
| Procedure      | At the signal, engage all targets in the open. S1 activates T7. Note: no engaging of S1 closer than forward fault line. |                                                                                               |                                       |  |

Total movement distance: 18m Pot. position PPDS

| Title          | Equipment Check/ Chrono | Author     | n/a |
|----------------|-------------------------|------------|-----|
| Targets        | n/a                     | Rounds     | n/a |
| Scoring        | n/a                     | Start/ End | n/a |
| Concealment    | n/a                     | Safety     | n/a |
| Scenario       | n/a                     |            |     |
| Start Position | n/a                     |            |     |
| Procedure      | n/a                     |            |     |