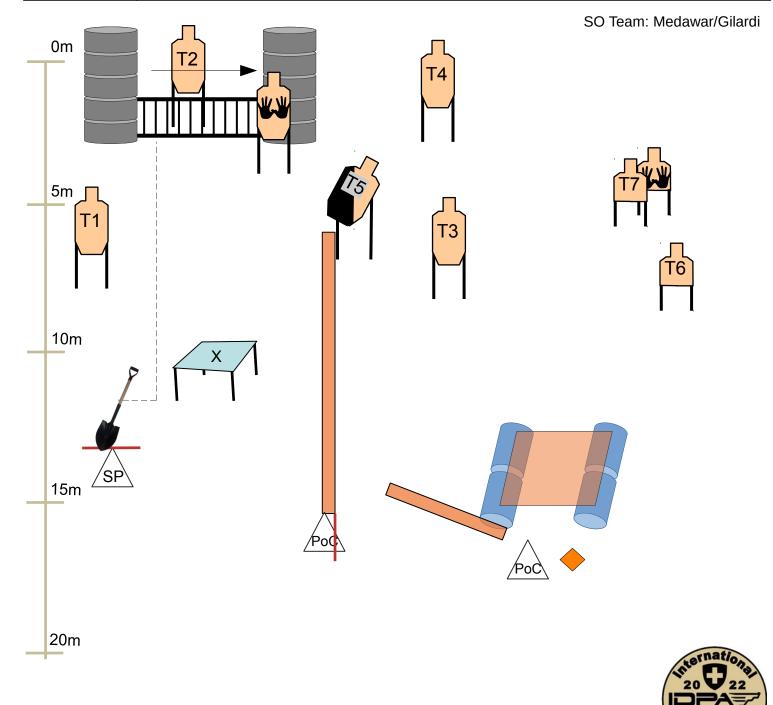

### Stage 1 (Bay 1)

### 2022 Swiss Internat. IDPA Championships

| Title          | The Snake                                                                                                               | Author                                                                                        | Andy                                  |  |
|----------------|-------------------------------------------------------------------------------------------------------------------------|-----------------------------------------------------------------------------------------------|---------------------------------------|--|
| Targets        | 7 Threats, 2 Non-Threats, 1 Steel                                                                                       | Rounds                                                                                        | Min 15                                |  |
| Scoring        | Unlimited, Best 2, Steel Down                                                                                           | Start/ End                                                                                    | Audible/ Last Shot                    |  |
| Concealment    | Not Required                                                                                                            | Safety                                                                                        | 180° Rule, Berm Height, Fw Fault Line |  |
| Scenario       | You are cornered by hired gunmen. Mov                                                                                   | You are cornered by hired gunmen. Move like a snake to defeat them.                           |                                       |  |
| Start Position | Standing at SP, toes on marks. Rucksad                                                                                  | Standing at SP, toes on marks. Rucksack on. Gun loaded to division capacity, ready position*. |                                       |  |
| Procedure      | At the signal, engage all targets in the open. S1 activates T7. Note: no engaging of S1 closer than forward fault line. |                                                                                               |                                       |  |