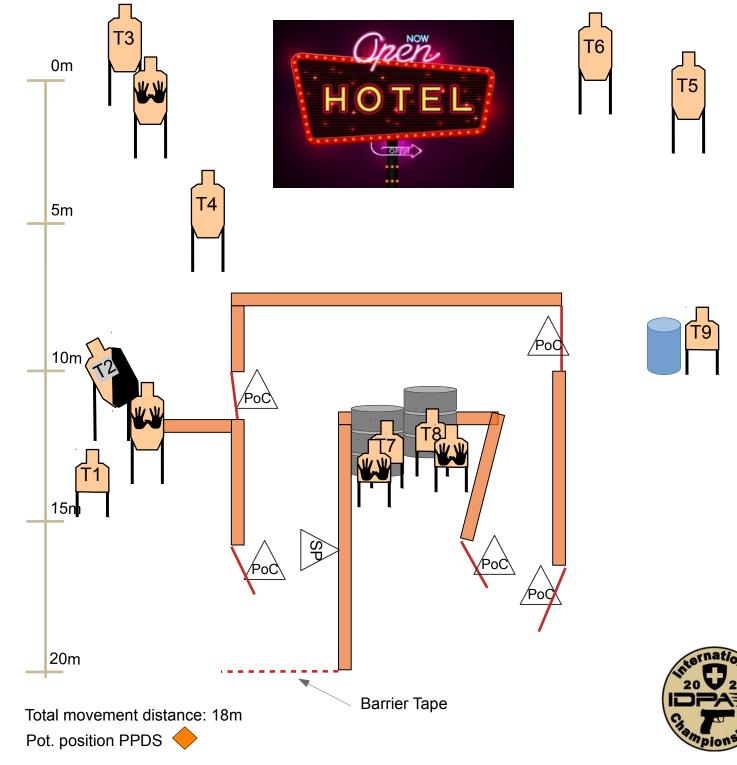

### Stage 10 (Bay 12)

| Title          | Hotel Nightmare                                                                                    | Author     | Itsarawut, Andy        |
|----------------|----------------------------------------------------------------------------------------------------|------------|------------------------|
| Targets        | 9 Threats, 4 Non-Threats                                                                           | Rounds     | Min 18                 |
| Scoring        | Unlimited, Best 2                                                                                  | Start/ End | Audible/ Last Shot     |
| Concealment    | Required                                                                                           | Safety     | 180° Rule, Berm Height |
| Scenario       | As you walk back to your hotel room, the facility is attacked by armed criminals. Defend yourself. |            |                        |
| Start Position | Standing at SP, feet and hands on marks. Gun loaded to division capacity, holstered.               |            |                        |
| Procedure      | At the signal engage all targets from available PoCs.                                              |            |                        |

### SO Team: Mancuso/Messaggi